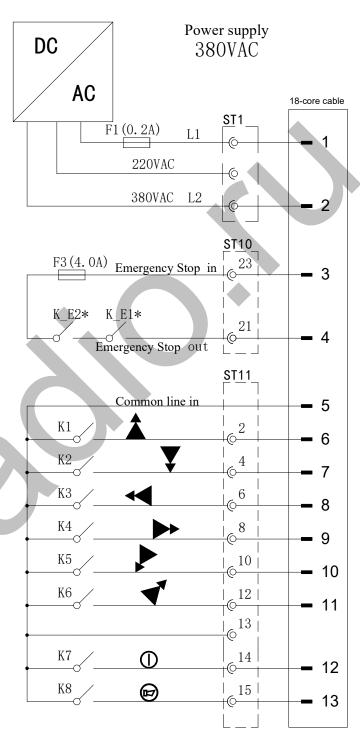

## TCS-B08 Receiver Output Diagram

- 1. The Radio controller shall be equipped by professional person after carefully reading its instructions and clarifying the specifications;
- 2.The relays (K-E1,K-E2) is closed, when wireless communication is ready;
- 3. Contact capacity of relays: 250VAC/4A;
- 4 Mark \* indicates closure during work;
- 5.Power supply:380VAC 50/60 Hz;
- 6. The receiver is fitted with a 3-meter 18-core cable.