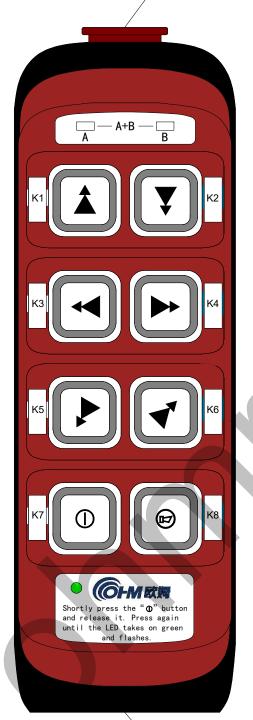

## TCS-B08 Transmitter Panel Diagram

(E.M.STOP Switch)

TCS-B08 transmitter function description:

For three mechanism single speed control:

The first line of buttons: control lifting, occupy two control points;

The second line of buttons: control the front and back direction, occupy two control points;

The third line of buttons: control the left and right direction, occupying two control points;

The fourth line of buttons: control start and bell, occupy two control points;

Eight control points are occupied.

Note: 1, the key position arrangement can be changed according to user requirements;

- 2, K1/K2, K3/K4, K5/K6 has built-in interlock function;
  - 3, please refer to the receiver output diagram.